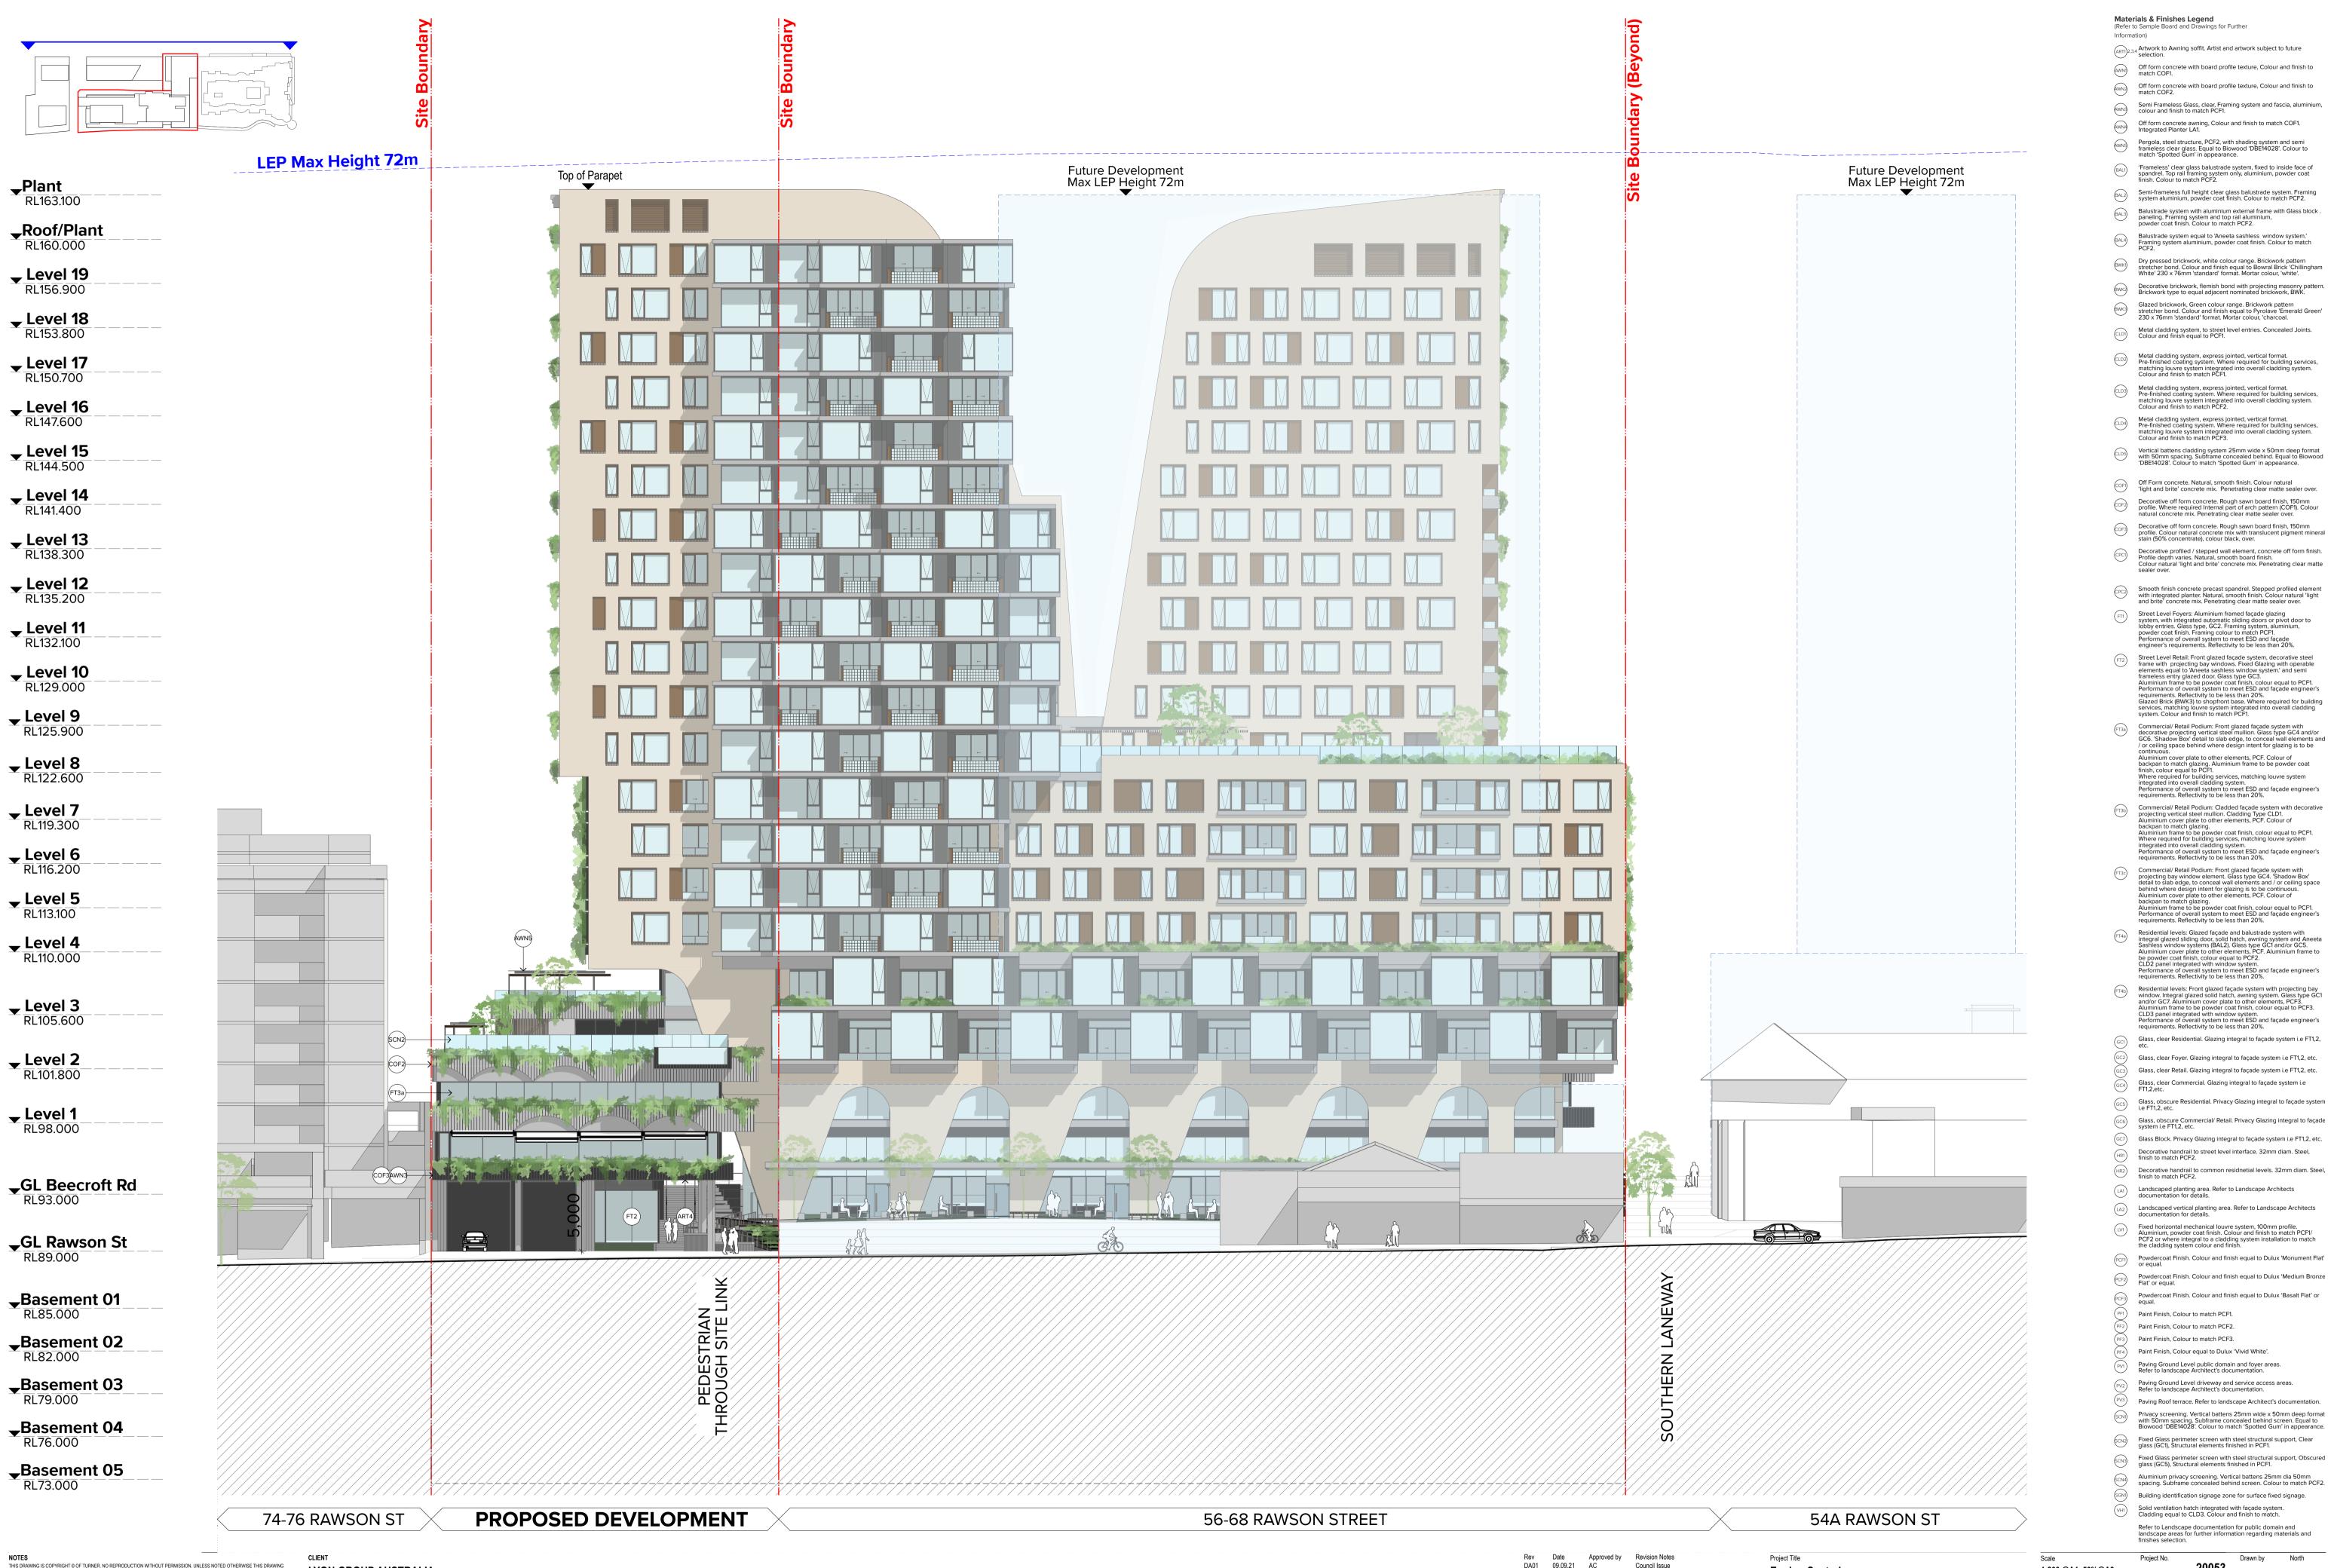

## Epping Central

59-77 Beecroft Road & 72 Rawson Street Epping NSW 2121 Australia Drawing Title

AC,KN,YO,MP DA01

GA Elevations West Elevation - Rawson St

TURNER

Level 7 **ONE** Oxford Street Darlinghurst NSW 2010 AUSTRALIA